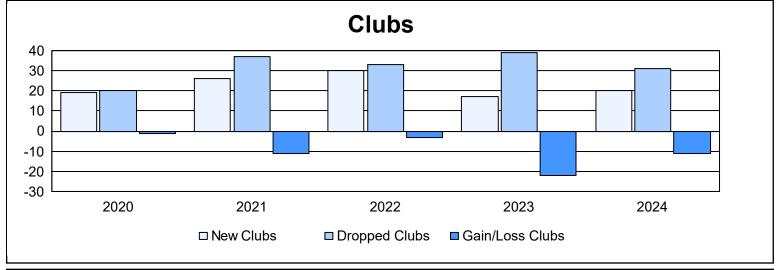

| Year      | New<br>Clubs | Dropped<br>Clubs | Gain/<br>Loss<br>Clubs | New<br>Members | Charter<br>Members | Reinstate<br>Members | Transfer<br>Members | Total<br>Member<br>Added | Total<br>Members<br>Dropped | Gain/<br>Loss<br>Members |
|-----------|--------------|------------------|------------------------|----------------|--------------------|----------------------|---------------------|--------------------------|-----------------------------|--------------------------|
| 2019-2020 | 19           | 20               | -1                     | 3,486          | 660                | 226                  | 78                  | 4,450                    | 5,152                       | -702                     |
| 2020-2021 | 26           | 37               | -11                    | 3,100          | 742                | 138                  | 34                  | 4,014                    | 4,257                       | -243                     |
| 2021-2022 | 30           | 33               | -3                     | 2,659          | 913                | 114                  | 59                  | 3,745                    | 4,320                       | -575                     |
| 2022-2023 | 17           | 39               | -22                    | 3,434          | 636                | 107                  | 48                  | 4,225                    | 5,083                       | -858                     |
| 2023-2024 | 20           | 31               | -11                    | 3,516          | 600                | 263                  | 85                  | 4,464                    | 4,458                       | 6                        |
| Average   | 22           | 32               | -10                    | 3,239          | 710                | 170                  | 61                  | 4,180                    | 4,654                       | -474                     |